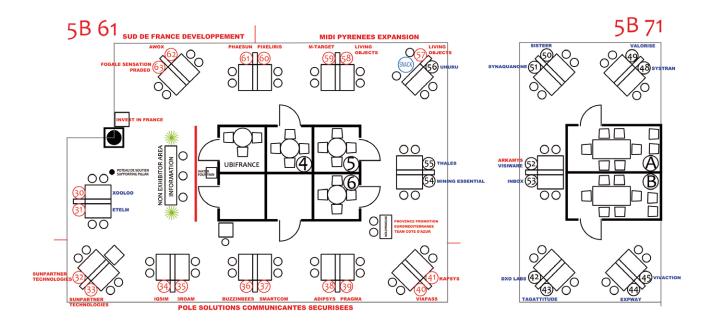

## HALL 5 - 5B61

| 3Roam - N°35                      | P45 |
|-----------------------------------|-----|
| Adipsys - N°38                    | P15 |
| Aolia - N°57-58                   | P45 |
| Awox - N°62                       | P40 |
| Buzzinbees - N°36                 | P46 |
| Etelm - N°31                      | P47 |
| Euromediterranee - N°31-41        | P30 |
| Fogale Sensation - N°63           | P26 |
| lqsim - N°34                      | P48 |
| Kapsys - N°41                     | P41 |
| LivingObjects - N°57-58           | P18 |
| M-Target - N°59                   | P36 |
| Midi-Pyrenees Expansion - N°57-59 | P31 |
| Mining Essential - N°54           |     |
| Phaesun France SAS - N°61         | P26 |
| Pixeliris - N°60                  | P20 |
| Pradeo Security Systems - N°63    | P21 |
| Pragma - N°39                     | P27 |
| Provence Promotion - N°33-41      | P31 |
| Scs Cluster - N°33-41             | P32 |
| Smartcom - N°37                   | P21 |
| Sud de France                     |     |
| Developpement - N°61-63           |     |
| Sunpartner Technologies - N°32-33 |     |
| Team Cote D'azur - N°33-41        |     |
| Thales - N°55                     |     |
| Ubifrance - Information Desk      |     |
| Uhuru - N°56F                     |     |
| Viapass - N°40                    |     |
| Xooloo - N°30                     | P23 |

### LISTING BY BOOTH HALL 5 - 5B61 NON EXHIBITORS AREA

| P40            |
|----------------|
| P15            |
| -34            |
| -30            |
| -30            |
| P16            |
| P46            |
| P17            |
| P17            |
| <b>&gt;</b> 31 |
| P18            |
| P19            |
| P41            |
| P42            |
| P21            |
| >37            |
| P22            |
|                |