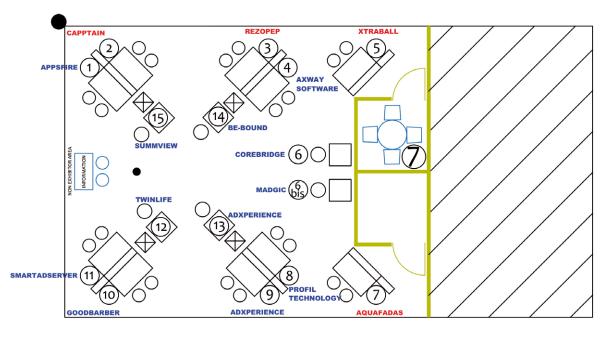

### HALL 8 - 8.1D41

| Adxperience - N°9-13              | P36 |
|-----------------------------------|-----|
| Alsett - N°3                      | P25 |
| Appsfire - N°1                    | P36 |
| Aquafadas - N°7                   | P15 |
| Axway - N°4I                      | P45 |
| Be-Bound - N°14                   | P40 |
| Capptain - N°2                    | P36 |
| Corebridge - N°6                  | P16 |
| Goodbarber - N°10                 | P18 |
| Id Touch - N°3I                   | P26 |
| Madgic - N°6 Bis                  | P37 |
| Mycar Innovations - N°3           | P41 |
| Parsimony - N° 3                  | P20 |
| Profil Technology - N°8           | P42 |
| Rezopep: Midi-Pyrenees' Incubator |     |
| Network Association - N°3         | P31 |
| Smart Adserver - Nº11I            | P37 |
| Summview - N° 15I                 | P27 |
| Twinlife - N°12 I                 | P42 |
| Unitag SAS - N°3I                 | P22 |
| Xtraball - N°5                    | P38 |